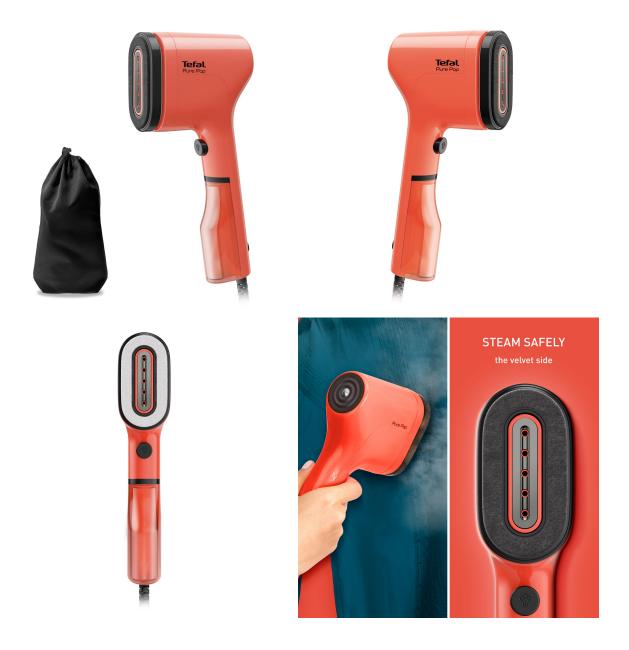

## **Specifications:**

- :Type: Garment Steamer
- :Power / Wattage: 1300W
- :Water Tank Capacity: 70ml Water Capacity: The detachable water tank holds 70ml and enables sustained steam production without the need for regular refills. It is designed for convenience, allowing for uninterrupted ironing sessions and avoiding the need to stop regularly to add water.
- :Steam Output: Up to 20g per Minute Steam: The steam output rate of up to 20g/min produces enough steam to efficiently remove wrinkles from various textiles, making ironing faster and more efficient.
- :Heat Up Time: 15-Second Heat-Up: The steam iron heats up quickly and is ready to use in only 15 seconds. This feature saves time and enables immediate ironing as needed, which is ideal for busy schedules.
- :Design: Ultra Slim Design: The iron's small shape improves maneuverability and simplicity of handling, making it convenient to use and store. Its sleek shape further adds to the modern look.
- :Swivel Cord: 2m Long Cable: The generous cable length gives flexibility and simplicity of usage, letting you to move around freely while ironing without being limited by the distance from the power outlet.
- :Voltage: ?240 Volts
- :Colors: ?Coral Red
- :Dimensions: 33.8L x 7.8W x 15.9H Centimeters
- :Weight: 710 Grams
- :Other Information: Versatile Reversible Pad (Velvet Pad / Lint Pad): This feature has dualsided functionality. The velvet pad irons delicate textiles smoothly and wrinkle-free, while the lint pad side steams items quickly and effectively.