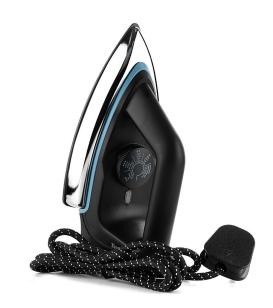

# **Tefal Dry Iron Classical 1200W**

Model No: TFFS2920MO

## **Specifications:**

• Type: Dry Iron

• Power / Wattage: 1200 Watts

• Soleplate Type: Non-Stick Soleplate

• Other Information: Light Weight For Easy Handling

Date: 2025-04-09 04:01