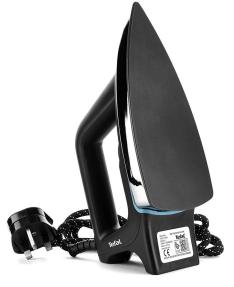

# **Tefal Dry Iron Classical 1200W**

Model No: TFFS2920MO

## **Specifications:**

• Type: Dry Iron

• Power / Wattage: 1200 Watts

• Soleplate Type: Non-Stick Soleplate

• Other Information: Light Weight For Easy Handling

Date: 2025-04-09 04:01