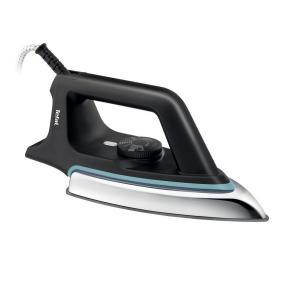

# **Tefal Dry Iron Classical 1200W**

Model No: TFFS2920MO

## **Specifications:**

• Type: Dry Iron

• Power / Wattage: 1200 Watts

• Soleplate Type: Non-Stick Soleplate

• Other Information: Light Weight For Easy Handling

Date: 2025-04-09 04:01