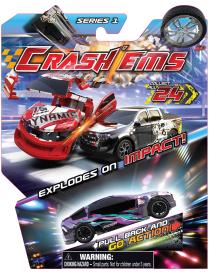

# Emco Crashems Wave 1-24 Assorted (101300)

Model No: TY-EMCO-101300

#### **Specifications:**

- Type: Fun & Love Toys
- Age Range: 3Y+
- Colors: Colorful
- Toys Materials: Plastic + Rubber
- Child Developments: Develops children's recognition hand eye coordination.
- Regulation / Standards: Strictly Follow The EN-SNI Regulation Toys Are Safe For Play By Kids, That The Paints On Them Are Safe And Not Toxic To Children.
- Dimensions: Box Size (cm): 8\*19\*29