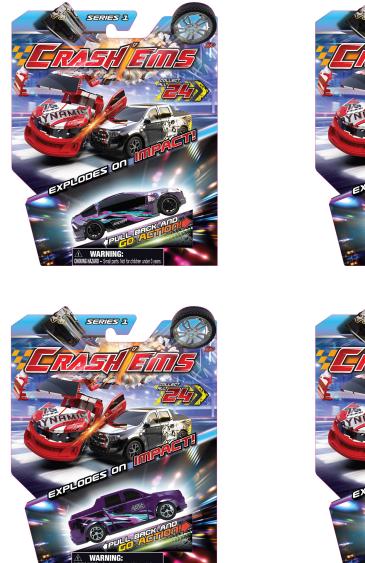

# Emco Crashems Wave 1-24 Assorted (101300)

Model No: TY-EMCO-101300

#### **Specifications:**

- Type: Fun & Love Toys
- Age Range: 3Y+
- Colors: Colorful
- Toys Materials: Plastic + Rubber
- Child Developments: Develops children's recognition hand eye coordination.
- Regulation / Standards: Strictly Follow The EN-SNI Regulation Toys Are Safe For Play By Kids, That The Paints On Them Are Safe And Not Toxic To Children.
- Dimensions: Box Size (cm): 8\*19\*29