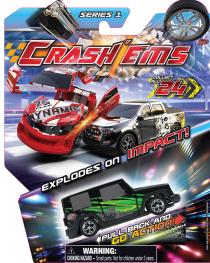

# Emco Crashems Wave 1-24 Assorted (101300)

Model No: TY-EMCO-101300

#### **Specifications:**

- Type: Fun & Love Toys
- Age Range: 3Y+
- Colors: Colorful
- Toys Materials: Plastic + Rubber
- Child Developments: Develops children's recognition hand eye coordination.
- Regulation / Standards: Strictly Follow The EN-SNI Regulation Toys Are Safe For Play By Kids, That The Paints On Them Are Safe And Not Toxic To Children.
- Dimensions: Box Size (cm): 8\*19\*29