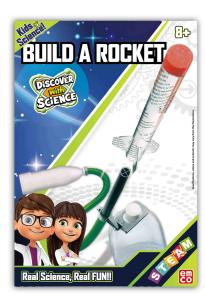

### **Specifications:**

- Type: Educational Toys
- Age Range: 8Y+Colors: Colorful
- Toys Materials: Plastic + Rubber + Metal
- Child Developments: Develops children's Imagination, creativity, analytical skills, group work and hand eye coordination.
- Regulation / Standards: Strictly Follow The EN-SNI Regulation Toys Are Safe For Play By Kids, That The Paints On Them Are Safe And Not Toxic To Children.
- Dimensions: Box Size (cm): 24\*17\*6