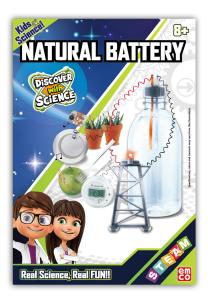

### **Specifications:**

- Type: Educational Toys
- Age Range: 8Y+Colors: Colorful
- Toys Materials: Plastic + Rubber + Metal
- Child Developments: Develops children's Imagination, creativity, analytical skills, group work and hand eye coordination.
- Regulation / Standards: Strictly Follow The EN-SNI Regulation Toys Are Safe For Play By Kids, That The Paints On Them Are Safe And Not Toxic To Children.
- Dimensions: Box Size (cm): 24\*17\*6