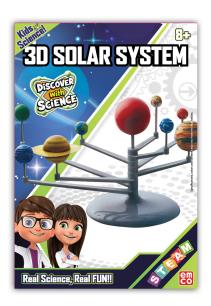

### **Specifications:**

- Type: Educational Toys
- Age Range: 8Y+Colors: Colorful
- Toys Materials: Plastic + Rubber + Metal
- Child Developments: Develops children's Imagination, creativity, analytical skills, group work and hand eye coordination.
- Regulation / Standards: Strictly Follow The EN-SNI Regulation Toys Are Safe For Play By Kids, That The Paints On Them Are Safe And Not Toxic To Children.
- Dimensions: Box Size (cm): 24\*17\*6