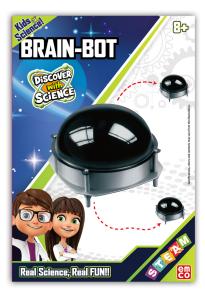

### **Specifications:**

- Type: Educational Toys
- Age Range: 8Y+Colors: Colorful
- Toys Materials: Plastic + Rubber + Metal
- Child Developments: Develops children's Imagination, creativity, analytical skills, group work and hand eye coordination.
- Regulation / Standards: Strictly Follow The EN-SNI Regulation Toys Are Safe For Play By Kids, That The Paints On Them Are Safe And Not Toxic To Children.
- Dimensions: Box Size (cm): 24\*17\*6