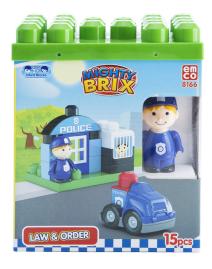

## Emco Order Block 15PCS (108166)

Model No: TY-EMCO-108166

# **Specifications:**

- Type: Educational Toys
- Age Range: 2Y+Colors: Colorful
- Toys Materials: Plastic + Rubber
- Child Developments: Develops children's Imagination, creativity and hand eye coordination.
- Regulation / Standards: Strictly Follow The EN-SNI Regulation Toys Are Safe For Play By Kids, That The Paints On Them Are Safe And Not Toxic To Children.
- Dimensions: Box Size (cm): 22\*17.5\*11.5