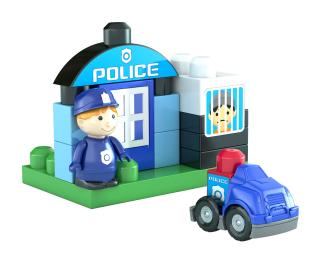

## Emco Order Block 15PCS (108166)

Model No: TY-EMCO-108166

# **Specifications:**

- Type: Educational Toys
- Age Range: 2Y+Colors: Colorful
- Toys Materials: Plastic + Rubber
- Child Developments: Develops children's Imagination, creativity and hand eye coordination.
- Regulation / Standards: Strictly Follow The EN-SNI Regulation Toys Are Safe For Play By Kids, That The Paints On Them Are Safe And Not Toxic To Children.
- Dimensions: Box Size (cm): 22\*17.5\*11.5