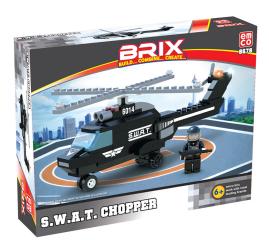

# Emco Brix - S.W.A.T. (108673)

Model No: TY-EMCO-108673

### **Specifications:**

- Type: Educational Toys
- Age Range: 6Y+
- Colors: Colorful
- Toys Materials: Plastic + Rubber
- Child Developments: Develops children's Imagination, creativity and hand eye coordination.
- Regulation / Standards: Strictly Follow The EN-SNI Regulation Toys Are Safe For Play By Kids, That The Paints On Them Are Safe And Not Toxic To Children.
- Dimensions: Box Size (cm): 18\*23\*5