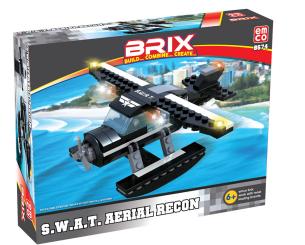

# Emco Brix - S.W.A.T. (108673)

Model No: TY-EMCO-108673

### **Specifications:**

- Type: Educational Toys
- Age Range: 6Y+
- Colors: Colorful
- Toys Materials: Plastic + Rubber
- Child Developments: Develops children's Imagination, creativity and hand eye coordination.
- Regulation / Standards: Strictly Follow The EN-SNI Regulation Toys Are Safe For Play By Kids, That The Paints On Them Are Safe And Not Toxic To Children.
- Dimensions: Box Size (cm): 18\*23\*5