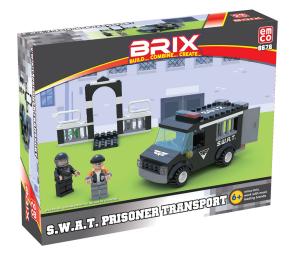

# Emco Brix - S.W.A.T. (108673)

Model No: TY-EMCO-108673

### **Specifications:**

- Type: Educational Toys
- Age Range: 6Y+
- Colors: Colorful
- Toys Materials: Plastic + Rubber
- Child Developments: Develops children's Imagination, creativity and hand eye coordination.
- Regulation / Standards: Strictly Follow The EN-SNI Regulation Toys Are Safe For Play By Kids, That The Paints On Them Are Safe And Not Toxic To Children.
- Dimensions: Box Size (cm): 18\*23\*5