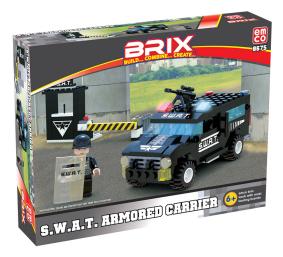

# Emco Brix - S.W.A.T. (108673)

Model No: TY-EMCO-108673

### **Specifications:**

- Type: Educational Toys
- Age Range: 6Y+
- Colors: Colorful
- Toys Materials: Plastic + Rubber
- Child Developments: Develops children's Imagination, creativity and hand eye coordination.
- Regulation / Standards: Strictly Follow The EN-SNI Regulation Toys Are Safe For Play By Kids, That The Paints On Them Are Safe And Not Toxic To Children.
- Dimensions: Box Size (cm): 18\*23\*5