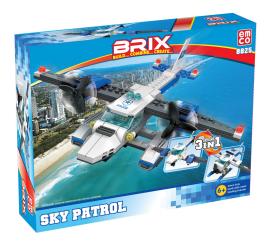

# Emco Brix Sky Patrol (108825)

Model No: TY-EMCO-108825

## **Specifications:**

- Type: Educational Toys
- Age Range: 6Y+Colors: Colorful
- Toys Materials: Plastic + Rubber
- Child Developments: Develops children's Imagination, creativity and hand eye coordination.
- Regulation / Standards: Strictly Follow The EN-SNI Regulation Toys Are Safe For Play By Kids, That The Paints On Them Are Safe And Not Toxic To Children.
- Dimensions: Box Size (cm): 20.5\*26\*5.5