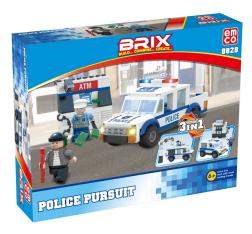

# **Emco Brix Police Pursuit (108828)**

Model No: TY-EMCO-108828

## **Specifications:**

- Type: Educational Toys
- Age Range: 6Y+Colors: Colorful
- Toys Materials: Plastic + Rubber
- Child Developments: Develops children's Imagination, creativity and hand eye coordination.
- Regulation / Standards: Strictly Follow The EN-SNI Regulation Toys Are Safe For Play By Kids, That The Paints On Them Are Safe And Not Toxic To Children.
- Dimensions: Box Size (cm): 20.5\*26\*5.5