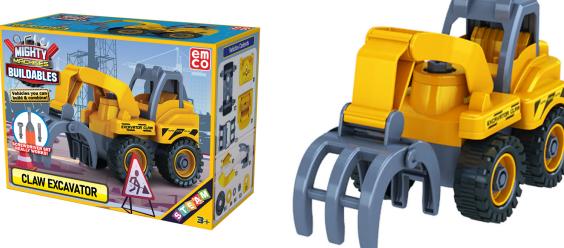

# **Emco Mighty Buildables (1830)**

Model No: TY-EMCO-1830

### **Specifications:**

- Type: Educational Toys
- Age Range: 3Y+
- Colors: Colorful
- Toys Materials: Plastic + Rubber
- Child Developments: Develops children's Imagination, creativity and hand eye coordination.
- Regulation / Standards: Strictly Follow The EN-SNI Regulation Toys Are Safe For Play By Kids, That The Paints On Them Are Safe And Not Toxic To Children.
- Dimensions: Box Size (cm): 11.5\*18\*6