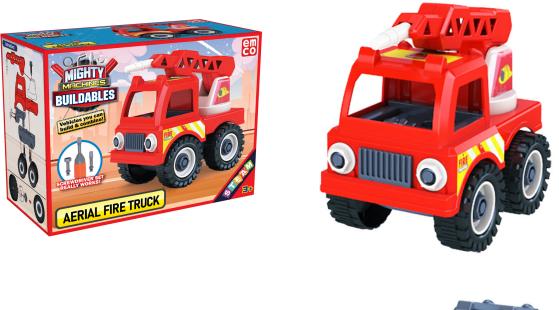

# **Emco Mighty Buildables (1830)**

Model No: TY-EMCO-1830

### **Specifications:**

- Type: Educational Toys
- Age Range: 3Y+
- Colors: Colorful
- Toys Materials: Plastic + Rubber
- Child Developments: Develops children's Imagination, creativity and hand eye coordination.
- Regulation / Standards: Strictly Follow The EN-SNI Regulation Toys Are Safe For Play By Kids, That The Paints On Them Are Safe And Not Toxic To Children.
- Dimensions: Box Size (cm): 11.5\*18\*6