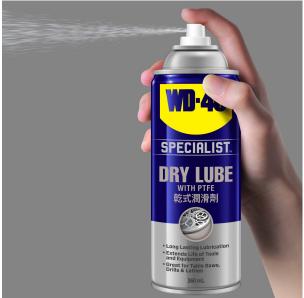

## WD-40 Specialist Dry Lube 360ml

Model No: WD-40-DL360

















## **Price:**

Rs. 2,950

## Warranty:

0 No(s) manufacturer warranty.

## **Delivery:**

Delivery - Standard 3 To 5 Working Days.

- Delivery Within 3 Working Days For Colombo And Suburbs, 5 Working Days For Other Locations.
- For Any Invoice Up To Rs.9,999, A Delivery Rate Of Rs.500 Will Be Charged.
- For Any Invoice From Rs.10,000 To 19,999, A Delivery Rate Of Rs.700 Will Be Charged.
- For Any Invoice From Rs.20,000 To 49,999, A Delivery Rate Of Rs.900 Will Be Charged.
- For Any Invoice From Rs.50,000 To 99,999, A Delivery Rate Of Rs.1200 Will Be Charged.
- For Any Invoice From Rs.100,000 To 149,999, A Delivery Rate Of Rs.1500 Will Be Charged.
- For Any Invoice From Rs.150,000 And Above, A Delivery Rate Of Rs.2000 Will Be Charged.

Date: 2025-04-11 11:36