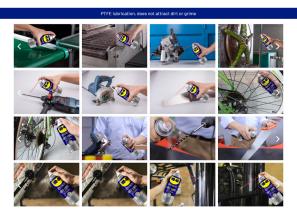

## WD-40 Specialist Dry Lube 360ml

Model No: WD-40-DL360

















## **Price:**

Rs. 2,950

## Warranty:

0 No(s) manufacturer warranty.

## **Delivery:**

Delivery - Standard 3 To 5 Working Days.

- Delivery Within 3 Working Days For Colombo And Suburbs, 5 Working Days For Other Locations.
- For Any Invoice Up To Rs.9,999, A Delivery Rate Of Rs.500 Will Be Charged.
- For Any Invoice From Rs.10,000 To 19,999, A Delivery Rate Of Rs.700 Will Be Charged.
- For Any Invoice From Rs.20,000 To 49,999, A Delivery Rate Of Rs.900 Will Be Charged.
- For Any Invoice From Rs.50,000 To 99,999, A Delivery Rate Of Rs.1200 Will Be Charged.
- For Any Invoice From Rs.100,000 To 149,999, A Delivery Rate Of Rs.1500 Will Be Charged.
- For Any Invoice From Rs.150,000 And Above, A Delivery Rate Of Rs.2000 Will Be Charged.

Date: 2025-04-11 11:36