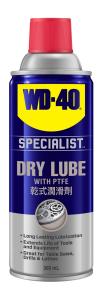

## WD-40 Specialist Dry Lube 360ml

Model No: WD-40-DL360

















## **Price:**

Rs. 2,950

## Warranty:

0 No(s) manufacturer warranty.

## **Delivery:**

Delivery - Standard 3 To 5 Working Days.

- Delivery Within 3 Working Days For Colombo And Suburbs, 5 Working Days For Other Locations.
- For Any Invoice Up To Rs.9,999, A Delivery Rate Of Rs.500 Will Be Charged.
- For Any Invoice From Rs.10,000 To 19,999, A Delivery Rate Of Rs.700 Will Be Charged.
- For Any Invoice From Rs.20,000 To 49,999, A Delivery Rate Of Rs.900 Will Be Charged.
- For Any Invoice From Rs.50,000 To 99,999, A Delivery Rate Of Rs.1200 Will Be Charged.
- For Any Invoice From Rs.100,000 To 149,999, A Delivery Rate Of Rs.1500 Will Be Charged.
- For Any Invoice From Rs.150,000 And Above, A Delivery Rate Of Rs.2000 Will Be Charged.

Date: 2025-04-11 11:36