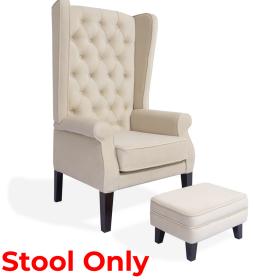

# Abbey High Back Wing Chair Foot Stool Only (Beige) - WF-ABBEY-ST-BG-S

Model No: WF-ABBEY-ST-BG-S

## **Specifications:**

- Type: Accent Chair Stool
- Upholstery: Fabric
- Material: Treated Rubber & Engineered Wood, PU Cushion, Polyfiber, Fabric
- Sofa Frame Material: Treated Rubber & Engineered Wood
- Sofa Legs Material: Treated Rubber
- Finish: Fabric Cotton
- Seater Combination: Stool only
- Design: Modern Classic
- Technology / Conversion: Ready to use / Assembled
- Seats Up To: 1
- Ideal/Suitable For: Loby / Living room
- Comfort Level: Plush
- Set Includes: Single Seat
- Set Not Includes: Other Decorative Materials
- Care Instructions: Professional Dry Cleaning In Dry-Cleaning Fluids (Tetrachloroethene And Hydrocarbons) Normal Process, Do Not Wash, Bleach, Tumble, Dry, Iron
- Country Of Origin: Sri Lanka
- Dimensions: L-48 W-33 H-23
- Colors: Beige