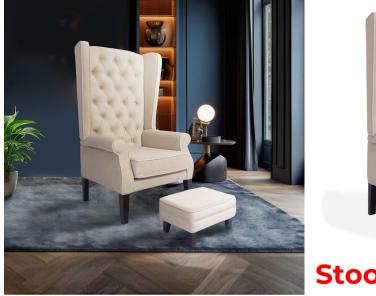

# Abbey High Back Wing Chair Foot Stool Only (Beige) - WF-ABBEY-ST-BG-S

Model No: WF-ABBEY-ST-BG-S

## **Specifications:**

- Type: Accent Chair Stool
- Upholstery: Fabric
- Material: Treated Rubber & Engineered Wood, PU Cushion, Polyfiber, Fabric
- Sofa Frame Material: Treated Rubber & Engineered Wood
- Sofa Legs Material: Treated Rubber
- Finish: Fabric Cotton
- Seater Combination: Stool only
- Design: Modern Classic
- Technology / Conversion: Ready to use / Assembled
- Seats Up To: 1
- Ideal/Suitable For: Loby / Living room
- Comfort Level: Plush
- Set Includes: Single Seat
- Set Not Includes: Other Decorative Materials
- Care Instructions: Professional Dry Cleaning In Dry-Cleaning Fluids (Tetrachloroethene And Hydrocarbons) Normal Process, Do Not Wash, Bleach, Tumble, Dry, Iron
- Country Of Origin: Sri Lanka
- Dimensions: L-48 W-33 H-23
- Colors: Beige