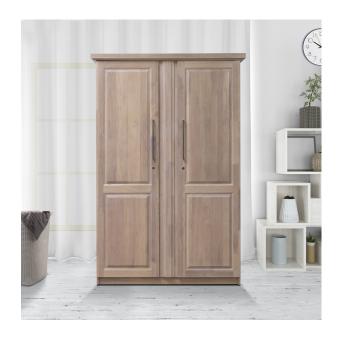

# Berlin 2 Door Wardrobe - Washed White (WF-BERLIN-2WD-WW-S)

Model No: WF-BERLIN-2WD-WW-S

## **Specifications:**

- :Type: 2 Door Wardrobe
- :Material: Treated rubber
- :Frame Material: Treated rubber
- :Legs Material: Treated rubber
- :Finish: Washed White, PU Matt finish
- :Design: Modern classic
- :Technology / Conversion: Knock down form
- :Ideal/Suitable For: Bed room
- :Set Includes: Only The Product
- :Set Not Includes: Decorative products
- :Care Instructions: Wipe clean using a damp cloth and a mild cleaner, wipe dry with a clean cloth
- :Country Of Origin: Sri Lanka
- :Dimensions: L-130 W-61 H-193
- :Colors: Washed White