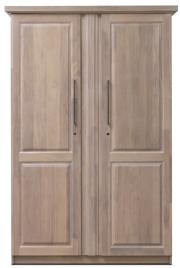

# Berlin 2 Door Wardrobe - Washed White (WF-BERLIN-2WD-WW-S)

Model No: WF-BERLIN-2WD-WW-S

## **Specifications:**

- :Type: 2 Door Wardrobe
- :Material: Treated rubber
- :Frame Material: Treated rubber
- :Legs Material: Treated rubber
- :Finish: Washed White, PU Matt finish
- :Design: Modern classic
- :Technology / Conversion: Knock down form
- :Ideal/Suitable For: Bed room
- :Set Includes: Only The Product
- :Set Not Includes: Decorative products
- :Care Instructions: Wipe clean using a damp cloth and a mild cleaner, wipe dry with a clean cloth
- :Country Of Origin: Sri Lanka
- :Dimensions: L-130 W-61 H-193
- :Colors: Washed White