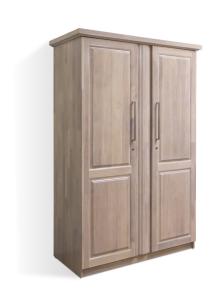

# Berlin 2 Door Wardrobe - Washed White (WF-BERLIN-2WD-WW-S)

Model No: WF-BERLIN-2WD-WW-S

## **Specifications:**

- :Type: 2 Door Wardrobe
- :Material: Treated rubber
- :Frame Material: Treated rubber
- :Legs Material: Treated rubber
- :Finish: Washed White, PU Matt finish
- :Design: Modern classic
- :Technology / Conversion: Knock down form
- :Ideal/Suitable For: Bed room
- :Set Includes: Only The Product
- :Set Not Includes: Decorative products
- :Care Instructions: Wipe clean using a damp cloth and a mild cleaner, wipe dry with a clean cloth
- :Country Of Origin: Sri Lanka
- :Dimensions: L-130 W-61 H-193
- :Colors: Washed White