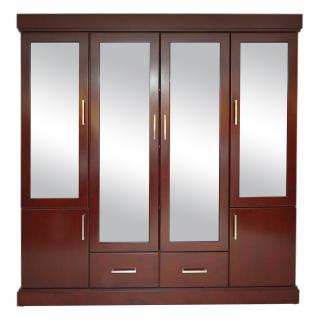

## **Bristol Four Doors Display Cabinet**

Model No: WF-BRISTOL-DU-S

# **Specifications:**

- Type: Cabinet
- Material: Treated Wood, Glass, Chrome
- Frame Material: Treated Wood
- Finish: Chrome Handles
- Technology / Conversion: Knock Down Form
- Care Instructions: Wipe Clean Using A Damp Cloth And A Mild Cleaner, Wipe Dry With A Clean Cloth
- Country Of Origin: Sri Lanka
- Dimensions: L199 W40 H204(cm)