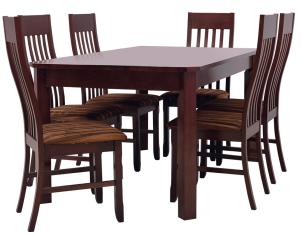

## **Specifications:**

- Type: Chair
- Upholstery: Fabric Upholstered Chair
- Material: Treated Rubber Wood, Fabric
- Frame Material: Treated Rubber Wood
- Legs Material: Treated Rubber Wood
- Seats Up To: 1
- Ideal/Suitable For: Indoor
- Set Includes: 6 Chairs & 1 Table
- Care Instrcutions: Table & Chair Wipe Clean using a damp cloth & a mild cleaner, Wipe dry with a clean cloth/Chair Cover - Machine wash warm, Normal Cycle, Do not bleach, Do not tumble dry, Iron medium temperature max 300F/150C, Dry Clean any solvent except tricholoethylene
- Country Of Origin: Sri LankaDimensions: L44 W52 H102
- Colors: Dark Brown (Fabric Colour / Design Of Chairs Subjects To Availability)