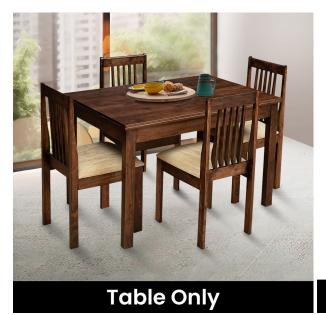

# **MELODY Dining Set - Table Only (Brown) - WF-MELODY-TBL-S**

Model No: WF-MELODY-TBL-S

**Table Only** 

## **Specifications:**

• Type: Dining Table

• Material: Treated Rubber Wood

Frame Material: Treated Rubber WoodLegs Material: Treated Rubber Wood

• Seats Up To: 1

• Ideal/Suitable For: Indoor

• Set Includes: 4 Chairs & 1 Table (This Is Only The Table)

Country Of Origin: Sri LankaDimensions: L115 W75 H75 cm

• Colors: Brown

Date: 2024-11-24 18:32