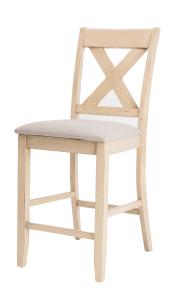

# Boshwell Dining Chair - 4 Seater - Chair Only (Buttermilk/New Wedge 2) - WFI-BOSHWELL-CHR-S

Model No: WFI-BOSHWELL-CHR-S

#### **Chair Only**

## **Specifications:**

- Type: Premium Dining Chair
- Material: Treated Asian Oak Wood
- Frame Material: Treated Asian Oak Wood
- Legs Material: Treated Asian Oak Wood
- Technology / Conversion: Knock Down Form
- Seats Up To: 1
- Ideal/Suitable For: Indoor
- Set Includes: 4 Chairs & 1 Table (This Is Only The Chair)
- Set Not Includes: Other Decorative Materials
- Care Instrcutions: Chair Frame Wipe Clean using a damp cloth & a mild cleaner, Wipe dry with a clean cloth. Chair Cover - Wipe dry with a clean cloth, Do not bleach, Do not tumble dry, Iron medium temperature max 300F/150C, Dry Clean any solvent except tricholoethylene
- Country Of Origin: Malaysia
- Dimensions: L455 x W570 x H1050 (mm)
- Colors: Buttermilk/New Wedge 2