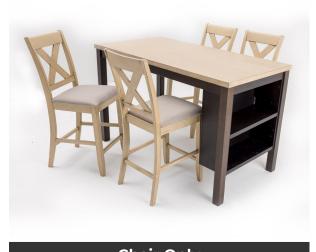

# Boshwell Dining Chair - 4 Seater - Chair Only (Buttermilk/New Wedge 2) - WFI-BOSHWELL-CHR-S

Model No: WFI-BOSHWELL-CHR-S

#### **Chair Only**

## **Specifications:**

- Type: Premium Dining Chair
- Material: Treated Asian Oak Wood
- Frame Material: Treated Asian Oak Wood
- Legs Material: Treated Asian Oak Wood
- Technology / Conversion: Knock Down Form
- Seats Up To: 1
- Ideal/Suitable For: Indoor
- Set Includes: 4 Chairs & 1 Table (This Is Only The Chair)
- Set Not Includes: Other Decorative Materials
- Care Instrcutions: Chair Frame Wipe Clean using a damp cloth & a mild cleaner, Wipe dry with a clean cloth. Chair Cover - Wipe dry with a clean cloth, Do not bleach, Do not tumble dry, Iron medium temperature max 300F/150C, Dry Clean any solvent except tricholoethylene
- Country Of Origin: Malaysia
- Dimensions: L455 x W570 x H1050 (mm)
- Colors: Buttermilk/New Wedge 2