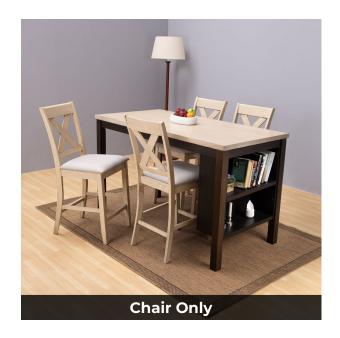

# Boshwell Dining Chair - 4 Seater - Chair Only (Buttermilk/New Wedge 2) - WFI-BOSHWELL-CHR-S

Model No: WFI-BOSHWELL-CHR-S

#### **Chair Only**

## **Specifications:**

- Type: Premium Dining Chair
- Material: Treated Asian Oak Wood
- Frame Material: Treated Asian Oak Wood
- Legs Material: Treated Asian Oak Wood
- Technology / Conversion: Knock Down Form
- Seats Up To: 1
- Ideal/Suitable For: Indoor
- Set Includes: 4 Chairs & 1 Table (This Is Only The Chair)
- Set Not Includes: Other Decorative Materials
- Care Instrcutions: Chair Frame Wipe Clean using a damp cloth & a mild cleaner, Wipe dry with a clean cloth. Chair Cover - Wipe dry with a clean cloth, Do not bleach, Do not tumble dry, Iron medium temperature max 300F/150C, Dry Clean any solvent except tricholoethylene
- Country Of Origin: Malaysia
- Dimensions: L455 x W570 x H1050 (mm)
- Colors: Buttermilk/New Wedge 2