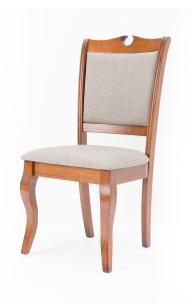

Helena Dining Chair - 6 Seater - Chair Only (Grape Red Cappuccino) - WFI-HELENA-CHR-S

Model No: WFI-HELENA-CHR-S

**Chair Only** 

## **Specifications:**

- :Type: Dining Chair
- :Material: Treated Asian Oak Wood
- :Frame Material: Treated Asian Oak Wood
- :Legs Material: Treated Asian Oak Wood
- :Technology / Conversion: Knock Down Form
- :Seats Up To: 1
- :Ideal/Suitable For: Indoor
- :Set Includes: 6 Chairs & 1 Table (This Is Only The Chair)
- :Set Not Includes: Other Decorative Materials
- :Care Instructions: Chair Frame Wipe Clean using a damp cloth & a mild cleaner, Wipe dry with a clean cloth. Chair Cover Wipe dry with a clean cloth, Do not bleach, Do not tumble dry, Iron medium temperature max 300F/150C, Dry Clean any solvent except tricholoethylene
- :Country Of Origin: Malaysia
- :Dimensions: L440 x W545 x H970 (mm)
- :Colors: Grape Red Cappuccino