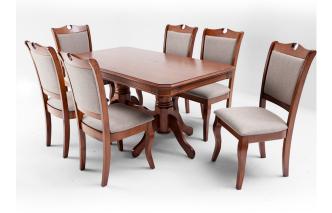

Helena Dining Chair - 6 Seater - Chair Only (Grape Red Cappuccino) - WFI-HELENA-CHR-S

Model No: WFI-HELENA-CHR-S

**Chair Only** 

## **Specifications:**

- :Type: Dining Chair
- :Material: Treated Asian Oak Wood
- :Frame Material: Treated Asian Oak Wood
- :Legs Material: Treated Asian Oak Wood
- :Technology / Conversion: Knock Down Form
- :Seats Up To: 1
- :Ideal/Suitable For: Indoor
- :Set Includes: 6 Chairs & 1 Table (This Is Only The Chair)
- :Set Not Includes: Other Decorative Materials
- :Care Instructions: Chair Frame Wipe Clean using a damp cloth & a mild cleaner, Wipe dry with a clean cloth. Chair Cover Wipe dry with a clean cloth, Do not bleach, Do not tumble dry, Iron medium temperature max 300F/150C, Dry Clean any solvent except tricholoethylene
- :Country Of Origin: Malaysia
- :Dimensions: L440 x W545 x H970 (mm)
- :Colors: Grape Red Cappuccino