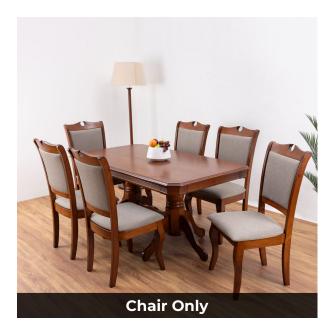

Helena Dining Chair - 6 Seater - Chair Only (Grape Red Cappuccino) - WFI-HELENA-CHR-S

Model No: WFI-HELENA-CHR-S

**Chair Only** 

## **Specifications:**

- :Type: Dining Chair
- :Material: Treated Asian Oak Wood
- :Frame Material: Treated Asian Oak Wood
- :Legs Material: Treated Asian Oak Wood
- :Technology / Conversion: Knock Down Form
- :Seats Up To: 1
- :Ideal/Suitable For: Indoor
- :Set Includes: 6 Chairs & 1 Table (This Is Only The Chair)
- :Set Not Includes: Other Decorative Materials
- :Care Instructions: Chair Frame Wipe Clean using a damp cloth & a mild cleaner, Wipe dry with a clean cloth. Chair Cover Wipe dry with a clean cloth, Do not bleach, Do not tumble dry, Iron medium temperature max 300F/150C, Dry Clean any solvent except tricholoethylene
- :Country Of Origin: Malaysia
- :Dimensions: L440 x W545 x H970 (mm)
- :Colors: Grape Red Cappuccino