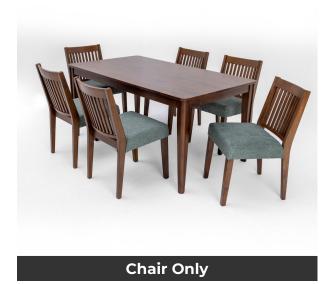

# Lyon Dining Chair - 6 Seater - Chair Only (Walnut) - WFI-LYON-CHR-S

Model No: WFI-LYON-CHR-S

### **Specifications:**

- :Type: Dining Chair
- :Material: Treated Asian Oak Wood
- :Frame Material: Treated Asian Oak Wood
- :Legs Material: Treated Asian Oak Wood
- :Technology / Conversion: Knock Down Form
- :Seats Up To: 1
- :Ideal/Suitable For: Indoor
- :Set Includes: 6 Chairs & 1 Table (This Is Only The Chair)
- :Set Not Includes: Other Decorative Materials
- :Care Instrcutions: Chair Frame Wipe Clean using a damp cloth & a mild cleaner, Wipe dry with a clean cloth. Chair Cover Wipe dry with a clean cloth, Do not bleach, Do not tumble dry, Iron medium temperature max 300F/150C, Dry Clean any solvent except tricholoethylene
- :Country Of Origin: Malaysia
- :Dimensions: L455 x W555 x H840 (mm)
- :Colors: Walnut