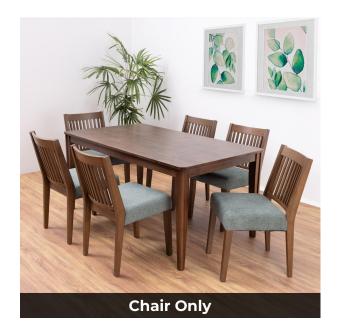

# Lyon Dining Chair - 6 Seater - Chair Only (Walnut) - WFI-LYON-CHR-S

Model No: WFI-LYON-CHR-S

### **Specifications:**

- :Type: Dining Chair
- :Material: Treated Asian Oak Wood
- :Frame Material: Treated Asian Oak Wood
- :Legs Material: Treated Asian Oak Wood
- :Technology / Conversion: Knock Down Form
- :Seats Up To: 1
- :Ideal/Suitable For: Indoor
- :Set Includes: 6 Chairs & 1 Table (This Is Only The Chair)
- :Set Not Includes: Other Decorative Materials
- :Care Instrcutions: Chair Frame Wipe Clean using a damp cloth & a mild cleaner, Wipe dry with a clean cloth. Chair Cover Wipe dry with a clean cloth, Do not bleach, Do not tumble dry, Iron medium temperature max 300F/150C, Dry Clean any solvent except tricholoethylene
- :Country Of Origin: Malaysia
- :Dimensions: L455 x W555 x H840 (mm)
- :Colors: Walnut