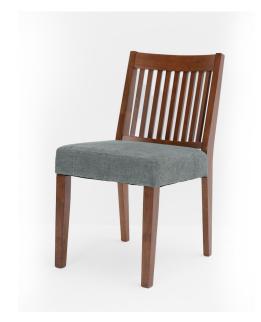

# Lyon Dining Chair - 6 Seater - Chair Only (Walnut) - WFI-LYON-CHR-S

Model No: WFI-LYON-CHR-S

### **Specifications:**

- :Type: Dining Chair
- :Material: Treated Asian Oak Wood
- :Frame Material: Treated Asian Oak Wood
- :Legs Material: Treated Asian Oak Wood
- :Technology / Conversion: Knock Down Form
- :Seats Up To: 1
- :Ideal/Suitable For: Indoor
- :Set Includes: 6 Chairs & 1 Table (This Is Only The Chair)
- :Set Not Includes: Other Decorative Materials
- :Care Instrcutions: Chair Frame Wipe Clean using a damp cloth & a mild cleaner, Wipe dry with a clean cloth. Chair Cover Wipe dry with a clean cloth, Do not bleach, Do not tumble dry, Iron medium temperature max 300F/150C, Dry Clean any solvent except tricholoethylene
- :Country Of Origin: Malaysia
- :Dimensions: L455 x W555 x H840 (mm)
- :Colors: Walnut