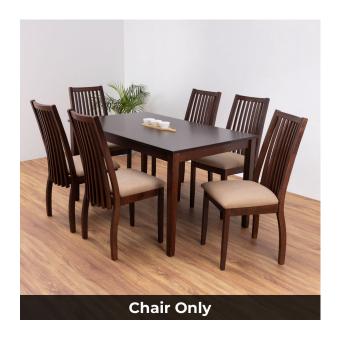

# Michu Dining Chair - 6 Seater - Chair Only (Expresso) - WFI-MICHU-CHR-S

Model No: WFI-MICHU-CHR-S

**Chair Only** 

### **Specifications:**

- Type: Dining Chair
- Material: Treated Asian Oak Wood
- Frame Material: Treated Asian Oak Wood
- Legs Material: Treated Asian Oak Wood
- Technology / Conversion: Knock Down Form
- Seats Up To: 1
- Ideal/Suitable For: Indoor
- Set Includes: 6 Chairs & 1 Table (This Is Only The Chair)
- Set Not Includes: Other Decorative Materials
- Care Instrcutions: Chair Frame Wipe Clean using a damp cloth & a mild cleaner, Wipe dry with a clean cloth. Chair Cover - Wipe dry with a clean cloth, Do not bleach, Do not tumble dry, Iron medium temperature max 300F/150C, Dry Clean any solvent except tricholoethylene
- Country Of Origin: Malaysia
- Dimensions: L440 x W545 x H970 (mm)
- Colors: Expresso