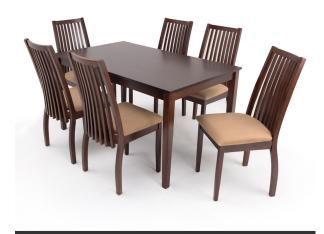

# Michu Dining Chair - 6 Seater - Chair Only (Expresso) - WFI-MICHU-CHR-S

Model No: WFI-MICHU-CHR-S

**Chair Only** 

### **Specifications:**

- Type: Dining Chair
- Material: Treated Asian Oak Wood
- Frame Material: Treated Asian Oak Wood
- Legs Material: Treated Asian Oak Wood
- Technology / Conversion: Knock Down Form
- Seats Up To: 1
- Ideal/Suitable For: Indoor
- Set Includes: 6 Chairs & 1 Table (This Is Only The Chair)
- Set Not Includes: Other Decorative Materials
- Care Instrcutions: Chair Frame Wipe Clean using a damp cloth & a mild cleaner, Wipe dry with a clean cloth. Chair Cover - Wipe dry with a clean cloth, Do not bleach, Do not tumble dry, Iron medium temperature max 300F/150C, Dry Clean any solvent except tricholoethylene
- Country Of Origin: Malaysia
- Dimensions: L440 x W545 x H970 (mm)
- Colors: Expresso