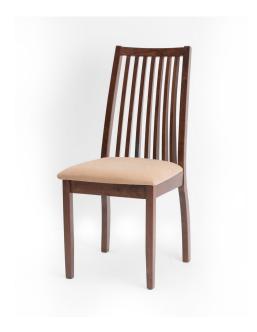

# Michu Dining Chair - 6 Seater - Chair Only (Expresso) - WFI-MICHU-CHR-S

Model No: WFI-MICHU-CHR-S

**Chair Only** 

### **Specifications:**

- Type: Dining Chair
- Material: Treated Asian Oak Wood
- Frame Material: Treated Asian Oak Wood
- Legs Material: Treated Asian Oak Wood
- Technology / Conversion: Knock Down Form
- Seats Up To: 1
- Ideal/Suitable For: Indoor
- Set Includes: 6 Chairs & 1 Table (This Is Only The Chair)
- Set Not Includes: Other Decorative Materials
- Care Instrcutions: Chair Frame Wipe Clean using a damp cloth & a mild cleaner, Wipe dry with a clean cloth. Chair Cover - Wipe dry with a clean cloth, Do not bleach, Do not tumble dry, Iron medium temperature max 300F/150C, Dry Clean any solvent except tricholoethylene
- Country Of Origin: Malaysia
- Dimensions: L440 x W545 x H970 (mm)
- Colors: Expresso