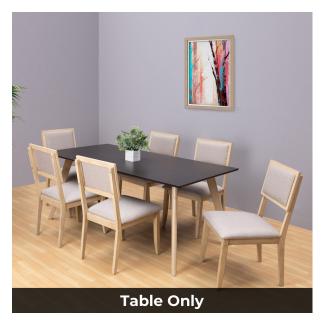

# Pistonia Dining Table - 6 Seater - Table Only (Buttermilk/New Wedge 2) - WFI-PISTONIA-TBL-S

Model No: WFI-PISTONIA-TBL-S

## **Table Only**

## **Specifications:**

- Type: Premium Dining Table
- Material: Treated Asia Oak Wood And Veneered Table Top
- Frame Material: Treated Asian Oak Wood
- Legs Material: Treated Asian Oak Wood
- Technology / Conversion: Knock Down Form
- Seats Up To: 6
- Ideal/Suitable For: Indoor
- Set Includes: 6 Chairs & 1 Table (This Is Only The Table)
- Set Not Includes: Other Decorative Materials
- Care Instructions: Table Wipe Clean using a damp cloth & a mild cleaner, Wipe dry with a clean cloth
- Country Of Origin: Malaysia
- Dimensions: L1800 x W900 x H750 (mm)
- Colors: Buttermilk/New Wedge 2