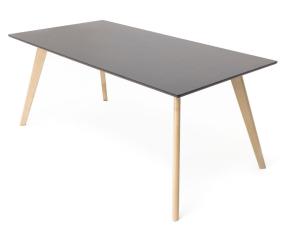

# Pistonia Dining Table - 6 Seater - Table Only (Buttermilk/New Wedge 2) - WFI-PISTONIA-TBL-S

Model No: WFI-PISTONIA-TBL-S

## **Table Only**

## **Specifications:**

- Type: Premium Dining Table
- Material: Treated Asia Oak Wood And Veneered Table Top
- Frame Material: Treated Asian Oak Wood
- Legs Material: Treated Asian Oak Wood
- Technology / Conversion: Knock Down Form
- Seats Up To: 6
- Ideal/Suitable For: Indoor
- Set Includes: 6 Chairs & 1 Table (This Is Only The Table)
- Set Not Includes: Other Decorative Materials
- Care Instructions: Table Wipe Clean using a damp cloth & a mild cleaner, Wipe dry with a clean cloth
- Country Of Origin: Malaysia
- Dimensions: L1800 x W900 x H750 (mm)
- Colors: Buttermilk/New Wedge 2