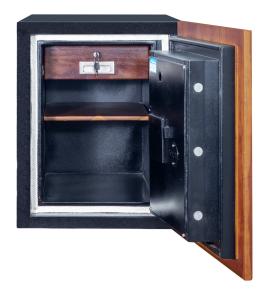

# Alpha 501 Safe - Bio Matrix Lock (WFL-ALP-501-BML-S)

Model No: WFL-ALP-501-BML-S

### **Specifications:**

- Type: Safes
- Upholstery: Double Walled
- Material: Solid Steel & Teak Front Surface
- Technology: Bio Matrix Lock with 01 Key Lock, Fire Resistance
- Ideal/Suitable For: Cash, Gold & Documents
- Country Of Origin: Sri Lanka
- Dimensions: H68.5 x W53.0 x D56.2cm (External Dimension) / H52.4 x W35.5 x D36.4cm (Internal Dimension)
- Colors: Back and Teak Color
- Weight: 340Kg