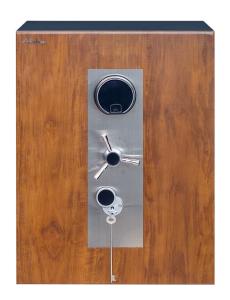

# Alpha 501 Safe - Bio Matrix Lock (WFL-ALP-501-BML-S)

Model No: WFL-ALP-501-BML-S

### **Specifications:**

- Type: Safes
- Upholstery: Double Walled
- Material: Solid Steel & Teak Front Surface
- Technology: Bio Matrix Lock with 01 Key Lock, Fire Resistance
- Ideal/Suitable For: Cash, Gold & Documents
- Country Of Origin: Sri Lanka
- Dimensions: H68.5 x W53.0 x D56.2cm (External Dimension) / H52.4 x W35.5 x D36.4cm (Internal Dimension)
- Colors: Back and Teak Color
- Weight: 340Kg