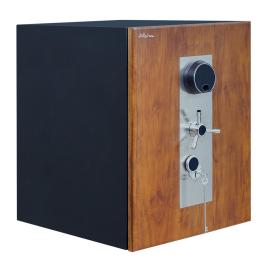

# Alpha 501 Safe - Bio Matrix Lock (WFL-ALP-501-BML-S)

Model No: WFL-ALP-501-BML-S

### **Specifications:**

- Type: Safes
- Upholstery: Double Walled
- Material: Solid Steel & Teak Front Surface
- Technology: Bio Matrix Lock with 01 Key Lock, Fire Resistance
- Ideal/Suitable For: Cash, Gold & Documents
- Country Of Origin: Sri Lanka
- Dimensions: H68.5 x W53.0 x D56.2cm (External Dimension) / H52.4 x W35.5 x D36.4cm (Internal Dimension)
- Colors: Back and Teak Color
- Weight: 340Kg