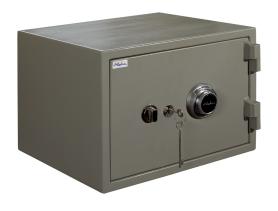

# Alpha Home Safe - 1 Key Lock & Combination (ALP-HS-1KL-COM-S)

Model No: WFL-ALP-HS-1KL-COM-S

### **Specifications:**

- :Name: Alpha Home Safe 1 Key Lock & Combination (ALP-HS-1KL-COM-S)
- :Type: Safes
- :Upholstery: Double Walled
- :Material: Solid Steel
- :Technology: Key Lock And Combination
- :Country Of Origin: Sri Lanka
- :Dimensions: H34.5 x W48.6 x D43.5 (External Dimension) H21 x W34.7 x D30cm (Internal Dimension)
- :Colors: Grey:Weight: 135Kg
- :Other Information: Fire Resistance