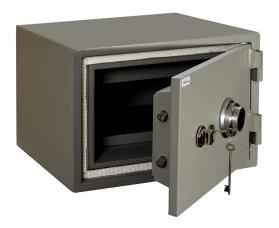

# Alpha Home Safe - 1 Key Lock & Combination (ALP-HS-1KL-COM-S)

Model No: WFL-ALP-HS-1KL-COM-S

### **Specifications:**

- :Name: Alpha Home Safe 1 Key Lock & Combination (ALP-HS-1KL-COM-S)
- :Type: Safes
- :Upholstery: Double Walled
- :Material: Solid Steel
- :Technology: Key Lock And Combination
- :Country Of Origin: Sri Lanka
- :Dimensions: H34.5 x W48.6 x D43.5 (External Dimension) H21 x W34.7 x D30cm (Internal Dimension)
- :Colors: Grey:Weight: 135Kg
- :Other Information: Fire Resistance