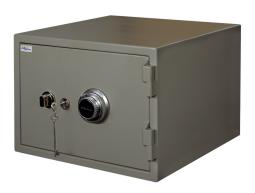

# Alpha Home Safe - 1 Key Lock & Combination (ALP-HS-1KL-COM-S)

Model No: WFL-ALP-HS-1KL-COM-S

### **Specifications:**

- :Name: Alpha Home Safe 1 Key Lock & Combination (ALP-HS-1KL-COM-S)
- :Type: Safes
- :Upholstery: Double Walled
- :Material: Solid Steel
- :Technology: Key Lock And Combination
- :Country Of Origin: Sri Lanka
- :Dimensions: H34.5 x W48.6 x D43.5 (External Dimension) H21 x W34.7 x D30cm (Internal Dimension)
- :Colors: Grey:Weight: 135Kg
- :Other Information: Fire Resistance