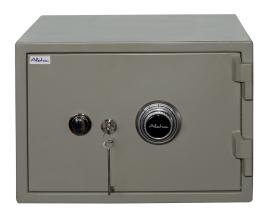

# Alpha Home Safe - 1 Key Lock & Combination (ALP-HS-1KL-COM-S)

Model No: WFL-ALP-HS-1KL-COM-S

### **Specifications:**

- :Name: Alpha Home Safe 1 Key Lock & Combination (ALP-HS-1KL-COM-S)
- :Type: Safes
- :Upholstery: Double Walled
- :Material: Solid Steel
- :Technology: Key Lock And Combination
- :Country Of Origin: Sri Lanka
- :Dimensions: H34.5 x W48.6 x D43.5 (External Dimension) H21 x W34.7 x D30cm (Internal Dimension)
- :Colors: Grey:Weight: 135Kg
- :Other Information: Fire Resistance