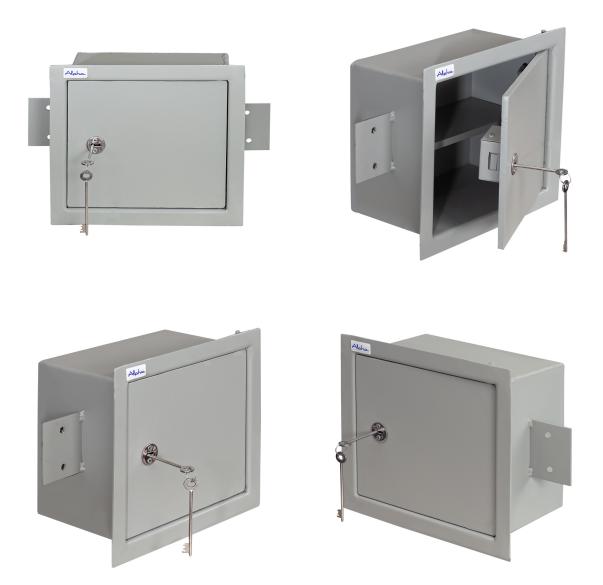

# Alpha Wall Safe - Standard (ALP-WS-S)

Model No: WFL-ALP-WS-S

## **Specifications:**

- :Name: Alpha Wall Safe Standard (ALP-WS-S)
- :Type: Safes
- :Upholstery: Single Walled
- :Material: Solid Steel
- :Technology: Key Lock
- :Country Of Origin: Sri Lanka
- :Dimensions: H34.5 x W34.5 x D17.8cm (External Dimension) H24 x W28.4 x D14.5cm (Internal Dimension)
- :Colors: Grey
- :Weight: 14Kg
- :Other Information: Not Fireproof