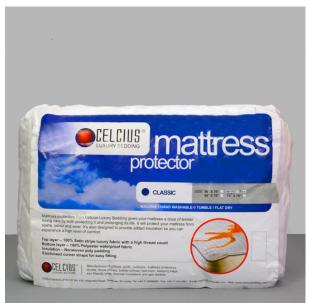

## Celcius Classic-Mattress-Protector 36 x 78 (CEL-MP-36X78-S)

Model No: WFL-CEL-MP-36X78-S

# **Specifications:**

:Type: Mattress Protector:Dimensions: 36" x 78"

• :Finish: 100% Cotton Satin High Thread Count Fabrics

• :Country Of Origin: Sri Lanka

Date: 2025-05-21 01:07