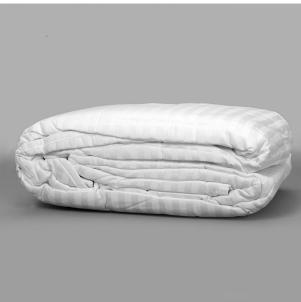

## Celcius Classic-Mattress-Protector 36 x 78 (CEL-MP-36X78-S)

Model No: WFL-CEL-MP-36X78-S

# **Specifications:**

:Type: Mattress Protector:Dimensions: 36" x 78"

• :Finish: 100% Cotton Satin High Thread Count Fabrics

• :Country Of Origin: Sri Lanka

Date: 2025-05-21 01:07