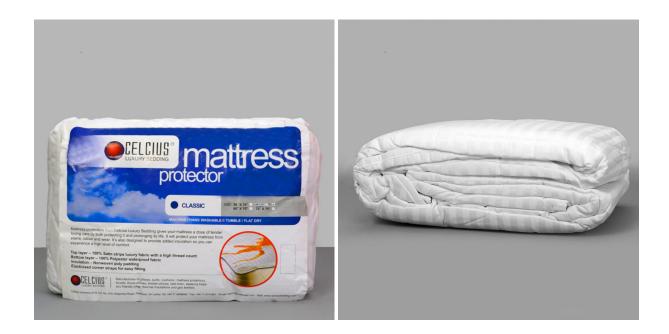

# Celcius Classic-Mattress-Protector 60 x 78 (CEL-MP-60X78-S)

- :Type: Mattress Protector:Dimensions: 60" x 78"
- :Finish: 100% Cotton Satin High Thread Count Fabrics
- :Country Of Origin: Sri Lanka

Date: 2025-05-21 01:08