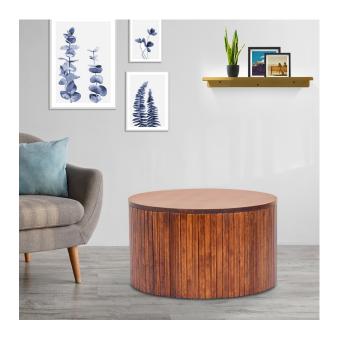

# Enigma Center Table - Teak Colour (WFL-CTC003-CT-NW-S)

Model No: WFL-CTC003-CT-NW-S

#### **Specifications:**

• :Type: Tables

• :Material: Solid mahagony timber

• :Base Material/Type: Mahogany Timber

• :Care Instructions: Wipe Clean Using A Damp Cloth And A Mild Cleaner, Wipe Dry With A Clean Cloth

• :Country Of Origin: Sri Lanka

• :Dimensions: L600 X W600 X H400 (mm)

• :Colors: Teak Colour

Date: 2025-05-19 18:11