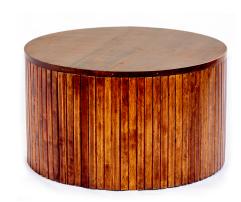

# Enigma Center Table - Teak Colour (WFL-CTC003-CT-NW-S)

Model No: WFL-CTC003-CT-NW-S

#### **Specifications:**

• :Type: Tables

• :Material: Solid mahagony timber

• :Base Material/Type: Mahogany Timber

• :Care Instructions: Wipe Clean Using A Damp Cloth And A Mild Cleaner, Wipe Dry With A Clean Cloth

• :Country Of Origin: Sri Lanka

• :Dimensions: L600 X W600 X H400 (mm)

• :Colors: Teak Colour

Date: 2025-05-19 18:11