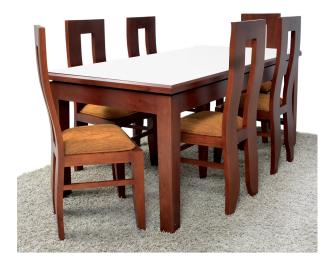

# **Grace Dining Room Suit - 6 Seater**

Model No: WFL-GRACE-6-S

## **Specifications:**

- variations: WFL-GRACE-6|WFL-GRACE-8
- color: \_none
- extra\_attribute\_one: Product:Suite With 6 Chairs
- extra\_attribute\_two: \_none

Date: 2025-04-04 23:49