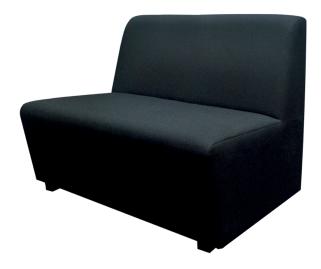

# Box Type Double Lobby Chair LBC02 - Black

Model No: WFL-LBC02-BL-S

## **Specifications:**

Type: Lobby ChairsUpholstery: Fabric

• Material: Wood, PU cushion, Fabric

• Seats Up To: 2-3

Country Of Origin: Sri LankaDimensions: L100 W62 H75

• Colors: Black

Date: 2025-06-03 04:15