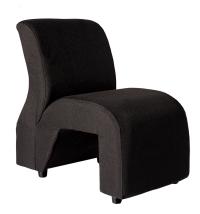

# H Type Single Lobby Chair - WFL-LBC03-BL-S (Black)

Model No: WFL-LBC03-BL-S

## **Specifications:**

- :Name: H Type Single Lobby Chair WFL-LBC03-BL-S (Black)
- :Type: Lobby Chairs
- :Upholstery: Fabric
- :Material: Wood, PU cushion, Fabric
- :Country Of Origin: Sri Lanka
- :Dimensions: L50 W72 H75
- :Colors: Black