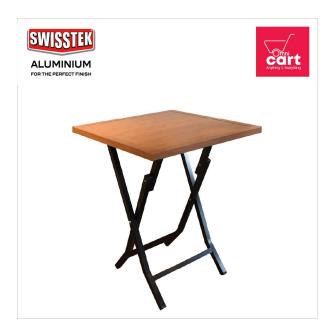

# SWISSTEK Foldable Table - 2x2 Wooden Finish (SWSTK-FT-WF-S)

Model No: WFL-SWSTK-FT-WF-S

## **Specifications:**

• Name: SWISSTEK Foldable Table - 2x2 Wooden Finish (SWSTK-FT-WF-S)

Type: Foldable TablesMaterial: Aluminium

Frame Material: AluminiumLegs Material: Aluminium

Finish: Painted Under Powder CoatedDesign: Foldable, Elegant Look And Feel

Country Of Origin: Sri LankaDimensions: W61 L61 H76cm

• Colors: Wooden Finish

Date: 2024-11-24 22:34