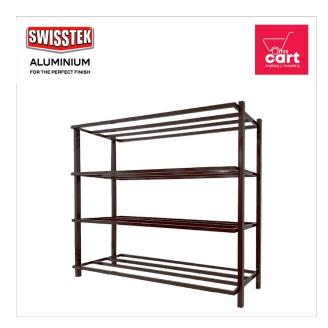

# SWISSTEK Shoe Rack - Large (SWSTK-L-SRK-S)

Model No: WFL-SWSTK-L-SRK-S

### **Specifications:**

- Name: SWISSTEK Shoe Rack Large (SWSTK-L-SRK-S)
- Type: Shoe Racks
- Material: Aluminium
- Frame Material: Aluminium
- Base Material/Type: Aluminum
- Finish: Painted Under Powder Coated
- Country Of Origin: Sri Lanka
- Dimensions: W28 L92 H74cm
- Colors: Brown
- Other Information: High Strength