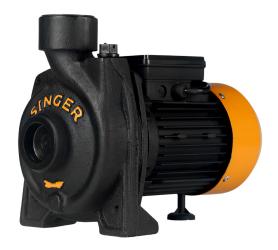

## Singer Water Pump - 70Ft, 1.5" X 1.5", 1.0HP

Model No: WP-1-15CH-S

# **Specifications:**

• Type: Domestic Pumps

Motor (HP): 1Total Head: 70 ftSuction Lift: 25 ft

Pipe Dimension: 1.5" X 1.5"Capacity (gln/h): 3700

• Phase: Single

Date: 2025-05-25 09:19