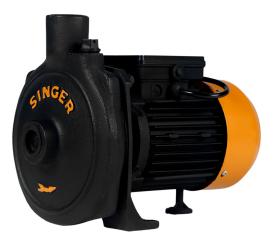

## Singer Water Pump - 100Ft, 1" X 1", 1HP

Model No: WP-1-1CH-S

- Type: Domestic Pumps
- Motor (HP): 1
- Total Head: 100 ft
- Suction Lift: 25 ft
- Pipe Dimension: 1" X 1"
- Capacity (gln/h): 1600
- Phase: Single

Date: 2025-04-04 10:16