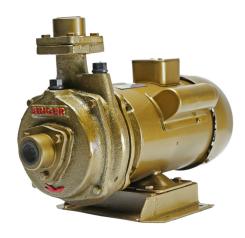

## Singer Water Pump WP-CH-2-TI-S - 145Ft, 1" X1", 2.0HP

Model No: WP-CH-2-TI-S

# **Specifications:**

• Type: Domestic Pumps

Motor (HP): 2Total Head: 145 ftSuction Lift: 25 ft

Pipe Dimension: 1" x 1"Capacity (gln/h): 1700

• Phase: Single

Date: 2025-05-25 10:49