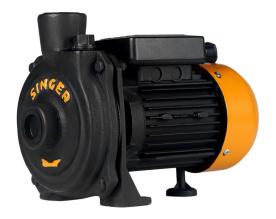

## Singer Water Pump - 60Ft, 1" X 1", 0.5HP

Model No: WP-CH150-S

# **Specifications:**

• Type: Domestic Pumps

Motor (HP): 0.5Total Head: 60 ftSuction Lift: 25 ft

Pipe Dimension: 1" X 1"Capacity (gln/h): 1400

• Phase: Single

Date: 2025-04-04 10:15