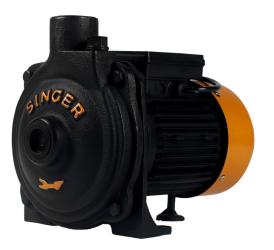

## Singer Water Pump - 75Ft, 1" X 1", 0.75HP

Model No: WP-CH175-S

- Type: Domestic Pumps
- Motor (HP): 0.75
- Total Head: 75 ft
- Suction Lift: 25 ft
- Pipe Dimension: 1" X 1"
- Capacity (gln/h): 1500
- Phase: Single

Date: 2025-05-25 11:00