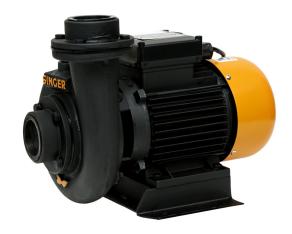

## Singer Water Pump WP-CH200H-S - High Capacity, 2" X 2", 2.0HP

Model No: WP-CH200H-S

# **Specifications:**

• Type: Domestic Pumps

Motor (HP): 2Total Head: 83 ftSuction Lift: 25 ft

Pipe Dimension: 2" X 2"Capacity (gln/h): 4200

• Phase: Single

Date: 2025-05-25 11:25