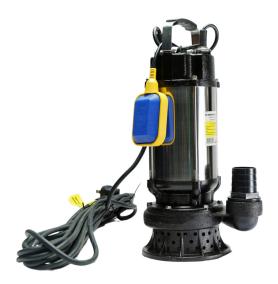

## Singer Submersible Pump 65Ft, 2.0HP

Model No: WP-SS-2SUB2-S

## **Specifications:**

• Type: Submersible Pumps

• Motor (HP): 2 • Total Head: 65 ft • Pipe Dimension: 2" Capacity (gln/h): 6000Phase: Single

Date: 2025-04-04 23:08