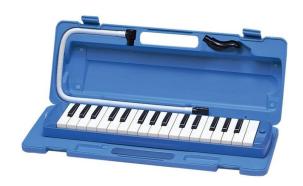

## Yamaha 32Key Pianica P-32D

Model No: Y-P32D

# **Specifications:**

• :Type: Yamaha 32Key Melodica

• :Model: P-32D

• :Control Interface - Keyboard - Number Of Keys: 32 Keys

• :Dimensions: 17.8 x 6.7 x 2.5 inches

• :Weight: 1.43lbs (650g)

Date: 2025-06-15 09:31